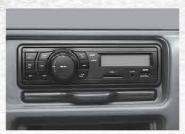

#### **Tuner Radio with USB Port**

Entertain yourself during long drives with a dedicated tuner radio along with a handy USB port.