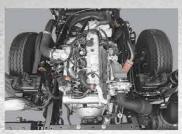

#### Blue Power Diesel Engine

Sinall yet powerful - the compact cab carries a robust 4JH1-TC Euro IV Compliant Blue Power engine that overhauls a maximum power output of 106 PS and 230 N-m of torque.

#### **Reinforced Chassis Frame**

Easily carry load to drive your business forward with its Reinforced Chassis Frame with a Gross Vehicle Weight of 4 tons.