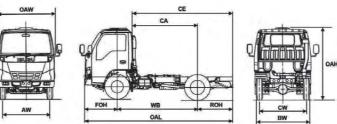

.

|         |       |       | CAB AND CHASSIS DIMENSIONS (mm) |       |       |       |       |       |       |
|---------|-------|-------|---------------------------------|-------|-------|-------|-------|-------|-------|
| MODEL   | OAL   | OAW   | OAH                             | WB    | FOH   | ROH   | CE    | CA    | AW    |
| QKR77 E | 4,595 | 1,695 | 2,095                           | 2,490 | 1,015 | 1,090 | 3,119 | 2,029 | 1,395 |
|         |       |       |                                 |       |       |       |       |       |       |